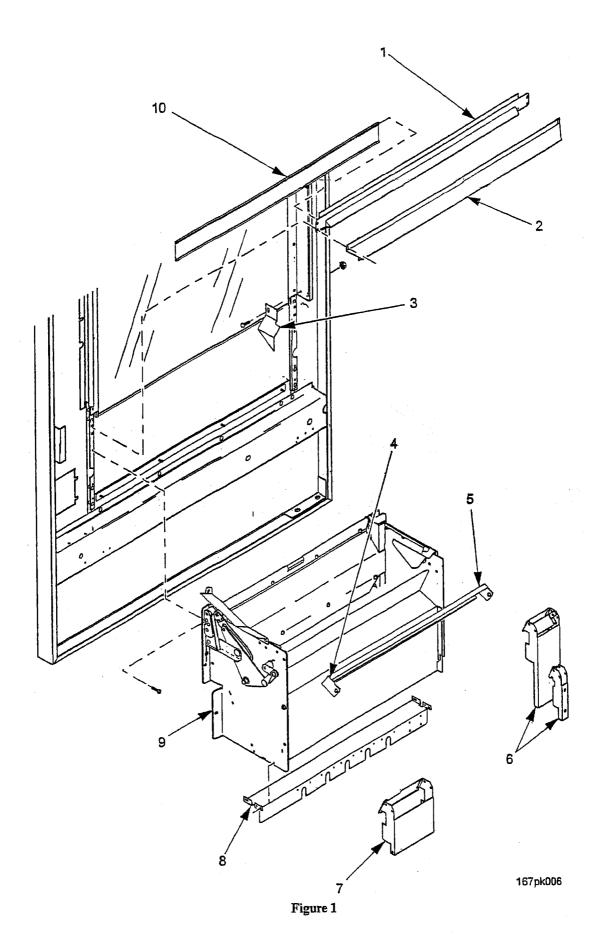

## YOUR KIT CONTAINS THE FOLLOWING:

|       | PART<br>NUMBER | DESCRIPTION                   | Q       | QUANTITY OF PARTS INCLUDED BY KIT NUMBER |         |         |         |         |         |         |         |         |         |         |  |
|-------|----------------|-------------------------------|---------|------------------------------------------|---------|---------|---------|---------|---------|---------|---------|---------|---------|---------|--|
| INDEX |                |                               | 1672046 | 1672047                                  | 1672048 | 1672049 | 1672050 | 1672051 | 1672052 | 1672053 | 7972009 | 7972010 | 7972011 | 7972012 |  |
| 1     | 1572399        | LABEL- GUM & MINT (NOT SHOWN) | 1       |                                          | 1       |         | 1       |         | 1       |         | 1       |         | 1       |         |  |
|       | 1572445        | PANEL ASSEMBLY-GLASS-LOWER    | 1       | 1                                        | 1       | 1       |         |         |         |         |         |         |         |         |  |
|       | 1582229        | PANEL ASSEMBLY-GLASS-LOWER    |         |                                          |         |         | 1       | 1       | 1       | 1       |         |         |         |         |  |
|       | 4972209        | PANEL ASSEMBLY-GLASS-LOWER    |         |                                          |         |         |         |         |         |         | 1       | 1       | 1       | 1       |  |
|       | 1572336        | DEFLECTOR-UPPER-38"           | 1       | 1                                        | 1       | 1       |         |         |         |         |         |         |         |         |  |
| 2     | 1582119        | DEFLECTOR-UPPER-32"           |         |                                          |         |         | 1       | 1       | 1       | 1       |         |         |         |         |  |
|       | 4972154        | DEFLECTOR-UPPER-40"           |         |                                          |         |         |         |         |         |         | 1       | 1       | 1       | 1       |  |
| 3     | 1582225        | DEFLECTOR-L.H.                | 1       | 1                                        | 1       | 1       | 1       | 1       | 1       | 1       | 1       | 1       | 1       | 1       |  |
| 4     | 1572372        | FILLER-RT-DELIVERY PAN        |         | 1                                        |         | 1       |         | 1       |         | 1       |         | 1       |         | 1       |  |
| 5     | 1572371        | FILLER ASSY-LT-DEL.PAN        |         | 1                                        |         | 1       |         | 1       |         | 1       |         | 1       |         | 1       |  |
| 6     | 1582143        | PRODUCT DEFLECTOR ASSY-R.H.   |         |                                          |         |         | 1       |         | 1       |         |         |         |         |         |  |
|       | 4972196        | PRODUCT DEFLECTOR ASSY-R.H.   |         |                                          |         |         |         |         |         |         | 1       |         | 1       |         |  |
| 7     | 4972194        | PRODUCT DEFLECTOR ASSY-L.H.   |         |                                          |         |         |         |         |         |         | 1       |         | 1       |         |  |
|       | 1572351        | ANGLE-MOTOR                   | 1       |                                          | 1       |         |         |         |         |         |         |         |         |         |  |
| 8     | 1582137        | ANGLE-MOTOR                   |         |                                          |         |         | 1       |         | 1       |         |         |         |         |         |  |
|       | 4972182        | ANGLE-MOTOR                   |         |                                          |         |         |         |         |         |         | 1       |         | 1       |         |  |
|       | 1572354        | DELIVERY PAN ASSEMBLY-38"     | 1       | 1                                        | 1       | 1       |         |         |         |         |         |         |         |         |  |
| 9     | 1582134        | DELIVERY PAN ASSEMBLY-32"     |         |                                          |         |         | 1       | 1       | 1       | 1       |         |         |         |         |  |
|       | 4972168        | DELIVERY PAN ASSEMBLY-40"     |         |                                          |         |         |         |         |         |         | 1       | 1       | 1       | 1       |  |
|       | 1572058        | TRIM PANEL-GLASS-LOWER-38"    | 1       | 1                                        |         |         |         |         |         |         |         |         |         |         |  |
| 10    | 1572378        | TRIM PANEL-GLASS-LOWER-BLACK  | 1       | 1                                        |         |         |         |         |         |         |         |         |         |         |  |
|       | 1572451        | TRIM PANEL-W/HOLES & BLK.ANO  |         |                                          | 1       | 1       |         |         |         |         |         |         |         |         |  |
|       | 1582090        | TRIM PANEL-GLASS-LOWER-32"    |         |                                          |         |         | 1       | 1       |         |         |         |         |         |         |  |
|       | 1582234        | TRIM PANEL-W/HOLES & BLK.ANO  |         |                                          |         |         |         |         | 1       | 1       |         |         |         |         |  |
|       | 4972110        | TRIM PANEL-GLASS-LOWER-40"    |         |                                          |         |         |         |         |         |         |         |         | 1       | 1       |  |
|       | 4972214        | TRIM PANEL-W/HOLES & BLK.ANO  |         |                                          |         |         |         |         |         |         | 1       | 1       | 1       | 1       |  |

## Proceed as follows:

Note that all parts shown in the figure are not included in all kits. The parts included will vary depending on the size and style of your cabinet, and whether your machine has a gum and mint unit.

- 1. Look at the parts table to determine which parts are included with your kit.
- 2. If your machine does not have a gum and mint unit, skip to step 7.
- 3. Remove the gum and mint unit.
- 4. Remove the motor angle.
- 5. Remove the motors from the old motor angle and reinstall on the new motor angle.
- 6. Apply the new gum & mint label to the new delivery pan assembly in the same location as on the old delivery pan assembly.
- 7. Remove the delivery pan assembly.
- 8. Remove all old parts that will be replaced by new parts.
- 9. Install all replacement parts, all new parts, and the new delivery pan assembly.